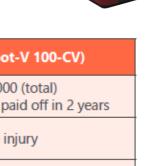

Autonomous Mobile Robot, Robot V 100 CV.

| Transporter  | Worker                   | AMR (Robot-V 100-CV)                                   |
|--------------|--------------------------|--------------------------------------------------------|
| Cost         | \$50,000/year            | \$100,000 (total)<br>→ Cost can be paid off in 2 years |
| Safety       | Risk for injuries (fall) | No injury                                              |
| Productivity | Fair & unstable          | Efficient & stable                                     |